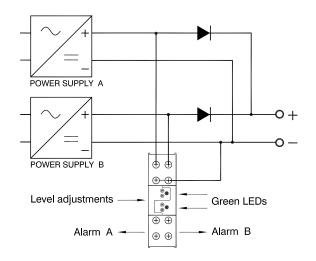

www.powersolve.com.tw

Monitoring two power supplies in redundant operation.

#### Features

- Large adjustment for use on both 24 VDC and 48 VDC
- Contains two window comparator circuits, isolated from each other
- Each has an isolated alarm contact
- Monitors the output voltages of two power supplies
- Between the levels of under and over voltage a green LED lights up