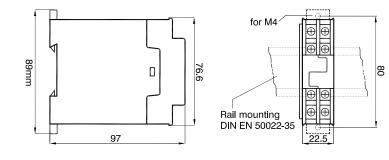

www.powersolve.com.tw







Monitoring two power supplies in redundant operation.

# AL24-48 - UNDER AND OVER VOLTAGE ALARM

## 2 channel alarm for use from 18 VDC to 64 VDC

#### Features

- Large adjustment for use on both 24 VDC and 48 VDC
- Contains two window comparator circuits, isolated from each other
- Each has an isolated alarm contact
- Monitors the output voltages of two power supplies
- Between the levels of under and over voltage a green LED lights up

### Specification

- Undervoltage range : 18-48 V
- Overvoltage range : 24-64 V
- Insulation between circuits : 500 V DC
- Alarm contact : 100 mA / 30 V, Normally Closed
- Ambient temperature : 20 to + 70  $^\circ\text{C}$

#### Dimensions